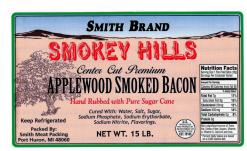

## Smokey Hills 10/12 Layer Bacon, **Applewood Smoked, Hand Rubbed with Sugar**

-Layers of extra thick sliced bacon stacked between pieces of nonstick polyboard

-Approximately 10-12 slices/lb (cut to thickness, not weight)

-Lean bacon made from premium, zero scribe pork bellies; zero scribe

bellies make for a straighter and more uniform slice

-Bacon is cured with and hand rubbed with sugar for extra flavor

-NO LIQUID SMOKE -GLUTEN FREE -NO MSG

### **INGREDIENTS**

Pork, Water, Salt, Sugar, Sodium Phosphate, Sodium Erythorbate, Sodium Nitrate, Flavorings (CONTAINS NO ALLERGENS)