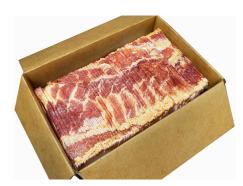

# Smokey Hills 14/17 Layer Bacon, Applewood Smoked, Hand Rubbed with Sugar

- -Layers of sliced bacon stacked between pieces of nonstick polyboard (average thickness)
- -Approximately 14-17 slices/lb (cut to thickness, not weight)
- -Lean bacon made from premium, zero scribe pork bellies; zero scribe bellies make for a straighter and more uniform slice
- -Bacon is cured with and hand rubbed with sugar for extra flavor
- -NO LIQUID SMOKE -GLUTEN FREE -NO MSG

# PRODUCT INFORMATION

SLICE LENGTH: 10.75" (+-) .25" PRESSED: No More Than 1.75" SLICE HEIGHT: 1.50 (+-) .25" **BROKEN TISSUE: Not Excessive** SHINGLINE: Platter MAMMARY TISSUE: None

PRIMARY LEAN: 67% **GLANDS: None** 