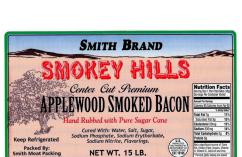

# **Product Specification Sheet**

**Product Code: S-00464** UPC Code: 7-49048-00464-8

# Smokey Hills 14/17 Layer Bacon, Applewood Smoked, Hand Rubbed with Sugar

- -Layers of sliced bacon stacked between pieces of nonstick polyboard (average thickness)
- -Approximately 14-17 slices/lb (cut to thickness, not weight)
- -Lean bacon made from premium, zero scribe pork bellies; zero scribe bellies make for a straighter and more uniform slice
- -Bacon is cured with and hand rubbed with sugar for extra flavor
- -NO LIQUID SMOKE -GLUTEN FREE -NO MSG

## **INGREDIENTS**

Pork, Water, Salt, Sugar, Sodium Phosphate, Sodium Erythorbate, Sodium Nitrate, Flavorings (CONTAINS NO ALLERGENS)

# **Nutrition Facts** Serving size 2 pan fried slices(14g) Servings Per Container Varied

Amount Per Serving Calories

|                       | % Daily Value" |
|-----------------------|----------------|
| Total Fat 7g          | 12%            |
| Saturated Fat 2g      | 12%            |
| Cholesterol 8mg       | 2%             |
| Sodium 247 mg         | 11%            |
| Total Carbohydrate 0g |                |
| Total Sugars 0g       |                |

Protein 3g \*Not a significant source of dietary fiber, Vitamin A and Vitamin C

The % Daily Value (DV) tells you how much a nutrient in a serving of food contributes to a daily diet. 2,000 calories a day is used for general nutrition advice