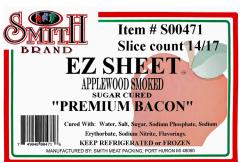

# **Product Specification Sheet**

**Product Code: S-00471** UPC Code: 7-49048-00471-6

## Smith Brand 14/17 EZ Sheet Bacon, Applewood Smoked, Sugar Cured

- -Bacon sliced to our standard thickness laid flat on parchment paper
- -Approximately 14-17 slices/lb (cut to thickness, not weight)
- -Lean bacon made from premium, zero scribe pork bellies; zero scribe bellies make for a straighter and more uniform slice
- -Bacon is cured with sugar but not hand rubbed
- -NO LIQUID SMOKE -GLUTEN FREE -NO MSG

### **INGREDIENTS**

Pork, Water, Salt, Sugar, Sodium Phosphate, Sodium Erythorbate, Sodium Nitrate, Flavorings (CONTAINS NO ALLERGENS)