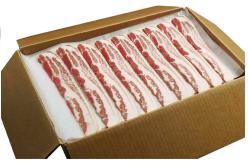

## Smith Brand 14/17 EZ Sheet Bacon, Applewood Smoked, Sugar Cured

- -Bacon sliced to our standard thickness laid flat on parchment paper
- -Approximately 14-17 slices/lb (cut to thickness, not weight)
- -Lean bacon made from premium, zero scribe pork bellies; zero scribe bellies make for a straighter and more uniform slice
- -Bacon is cured with sugar but not hand rubbed
- -NO LIQUID SMOKE -GLUTEN FREE -NO MSG

### PRODUCT INFORMATION

SLICE LENGTH: 10.75" (+-) .25" PRESSED: No More Than 1.75" **BROKEN TISSUE: Not Excessive** SLICE HEIGHT: 1.50 (+-) .25" SHINGLINE: Laid Out MAMMARY TISSUE: None

PRIMARY LEAN: 67% **GLANDS: None** 