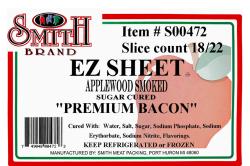

# Smith Brand 18/22 EZ Sheet Bacon, Applewood Smoked, Sugar Cured

- -Bacon sliced thinly and laid flat on parchment paper
- -Approximately 18-22 slices/lb (cut to thickness, not weight)
- -Lean bacon made from premium, zero scribe pork bellies; zero scribe bellies make for a straighter and more uniform slice
- -Bacon is cured with sugar but not hand rubbed
- -NO LIQUID SMOKE -GLUTEN FREE -NO MSG

#### **INGREDIENTS**

Pork, Water, Salt, Sugar, Sodium Phosphate, Sodium Erythorbate, Sodium Nitrate, Flavorings (CONTAINS NO ALLERGENS)

#### **DATE FORMAT**

Belly Lot No./Cure No./Processing Date/Julian Date