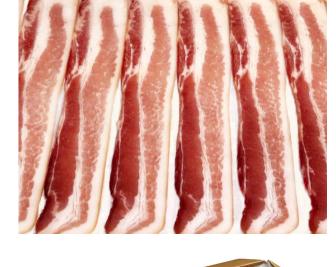

# Smith Brand 18/22 EZ Sheet Bacon, Applewood Smoked, Sugar Cured

- -Bacon sliced thinly and laid flat on parchment paper
- -Approximately 18-22 slices/lb (cut to thickness, not weight)
- -Lean bacon made from premium, zero scribe pork bellies; zero scribe bellies make for a straighter and more uniform slice
- -Bacon is cured with sugar but not hand rubbed
- -NO LIQUID SMOKE -GLUTEN FREE -NO MSG

#### PRODUCT INFORMATION

SLICE LENGTH: 10.75" (+-) .25" PRESSED: No More Than 1.75" SLICE HEIGHT: 1.50 (+-) .25" BROKEN TISSUE: Not Excessive SHINGLINE: Laid Out MAMMARY TISSUE: None

PRIMARY LEAN: 67% GLANDS: None