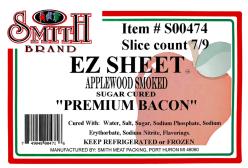

# Product Specification Sheet

**Product Code: S-00474** UPC Code: 7-49048-00474-7

## Smith Brand 7/9 Extra Thick EZ Sheet Bacon, Applewood Smoked, Sugar Cured

- -Bacon sliced extra thick and laid flat on parchment paper
- -Approximately 7-9 slices/lb (cut to thickness, not weight)
- -Lean bacon made from premium, zero scribe pork bellies; zero scribe bellies make for a straighter and more uniform slice
- -Bacon is cured with sugar but not hand rubbed
- -NO LIQUID SMOKE -GLUTEN FREE -NO MSG

### **INGREDIENTS**

Pork, Water, Salt, Sugar, Sodium Phosphate, Sodium Erythorbate, Sodium Nitrate, Flavorings (CONTAINS NO ALLERGENS)