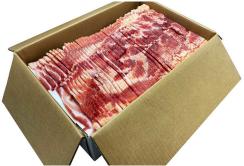

## Smith Brand 7/9 Extra Thick EZ Sheet Bacon, Applewood Smoked, Sugar Cured

- -Bacon sliced extra thick and laid flat on parchment paper
- -Approximately 7-9 slices/lb (cut to thickness, not weight)
- -Lean bacon made from premium, zero scribe pork bellies; zero scribe bellies make for a straighter and more uniform slice
- -Bacon is cured with sugar but not hand rubbed
- -NO LIQUID SMOKE -GLUTEN FREE -NO MSG

### PRODUCT INFORMATION

SLICE LENGTH: 10.75" (+-) .25" PRESSED: No More Than 1.75" SLICE HEIGHT: 1.50 (+-) .25" **BROKEN TISSUE: Not Excessive** SHINGLINE: Laid Out MAMMARY TISSUE: None

PRIMARY LEAN: 67% **GLANDS: None** 