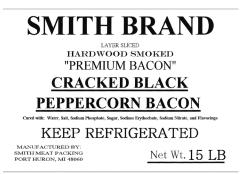

### Smith Brand 12/14 Cracked Black Peppercorn Ranch Cut Bacon, Hardwood Smoked

-Layers of thick sliced bacon stacked between pieces of nonstick polyboard

-Approximately 12-14 slices/lb (cut to thickness, not weight)

-Lean bacon made from premium, zero scribe pork bellies; zero scribe

bellies make for a straighter and more uniform slice

-Smoked the old fashioned way and layers of bacon topically coated with black pepper

-NO LIQUID SMOKE -GLUTEN FREE -NO MSG

#### **INGREDIENTS**

Pork, Water, Salt, Sodium Phosphate, Sugar, Sodium Erythorbate, Sodium Nitrate, Flavorings (CONTAINS NO ALLERGENS)