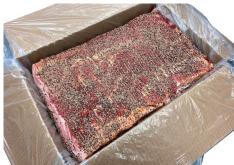

### Smith Brand 12/14 Cracked Black Peppercorn Ranch Cut Bacon, Hardwood Smoked

-Layers of thick sliced bacon stacked between pieces of nonstick polyboard

-Approximately 12-14 slices/lb (cut to thickness, not weight)

-Lean bacon made from premium, zero scribe pork bellies; zero scribe

bellies make for a straighter and more uniform slice

-Smoked the old fashioned way and layers of bacon topically coated with black pepper